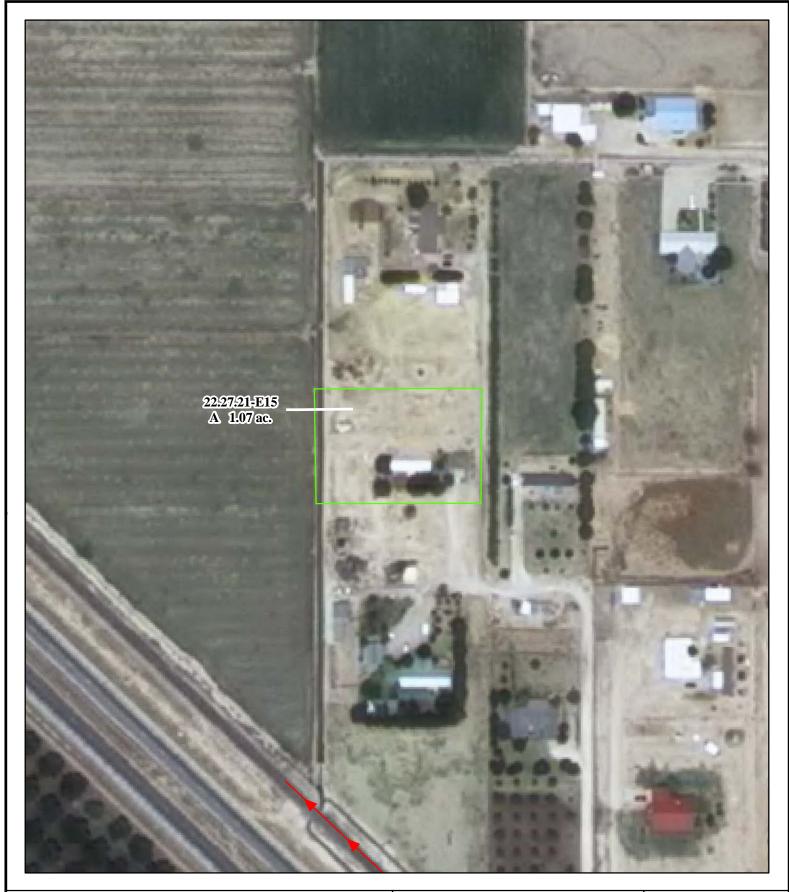

#### f. Location and Amount of Irrigated Acreage:

Section 21, Township 22S, Range 27E, N.M.P.M.

Pt. SE<sup>1</sup>/<sub>4</sub> 1.07 acres

Total: 1.07 acres

As shown on the attached revised Hydrographic Survey Map for Subfile No. 22.27.21-E15, and the CID Section Hydrographic Survey Map Sheet No. 30 (1999-2011), included in Part F of this Appendix, representing the Court record as of the date of the filing of this Decree.

## **Tract Boundaries**

Surface Water Only

Supplemental Groundwater

Reservoir / Pond

No Right

2009 Digital Orthophotography Grid Interval = 1000

Scale 1 " = 150;

# **Pecos River Stream System Carlsbad Irrigation District**

Hydrographic Survey Township 22

Jake Carter Subfile 22.27.21-E15 4/19/2011